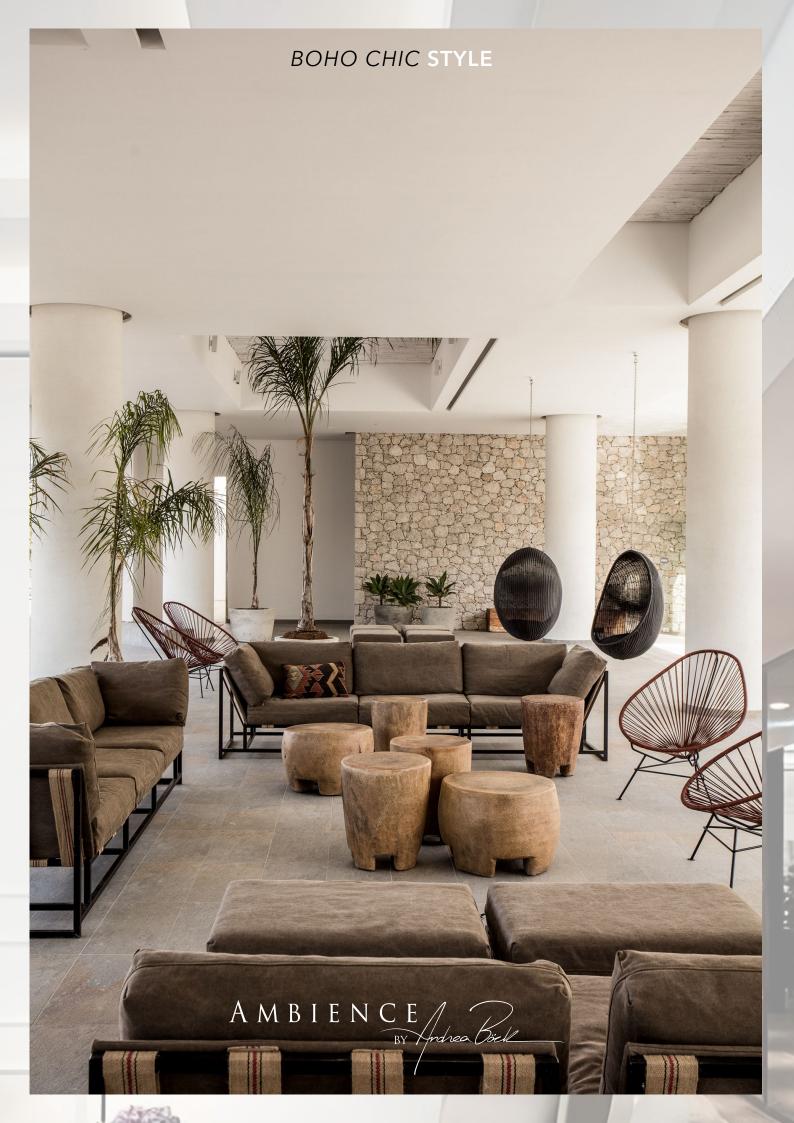

| Something in particular you like or dislike?: |  |
|-----------------------------------------------|--|
| Further comments:                             |  |

Do you identify yourself with this design?