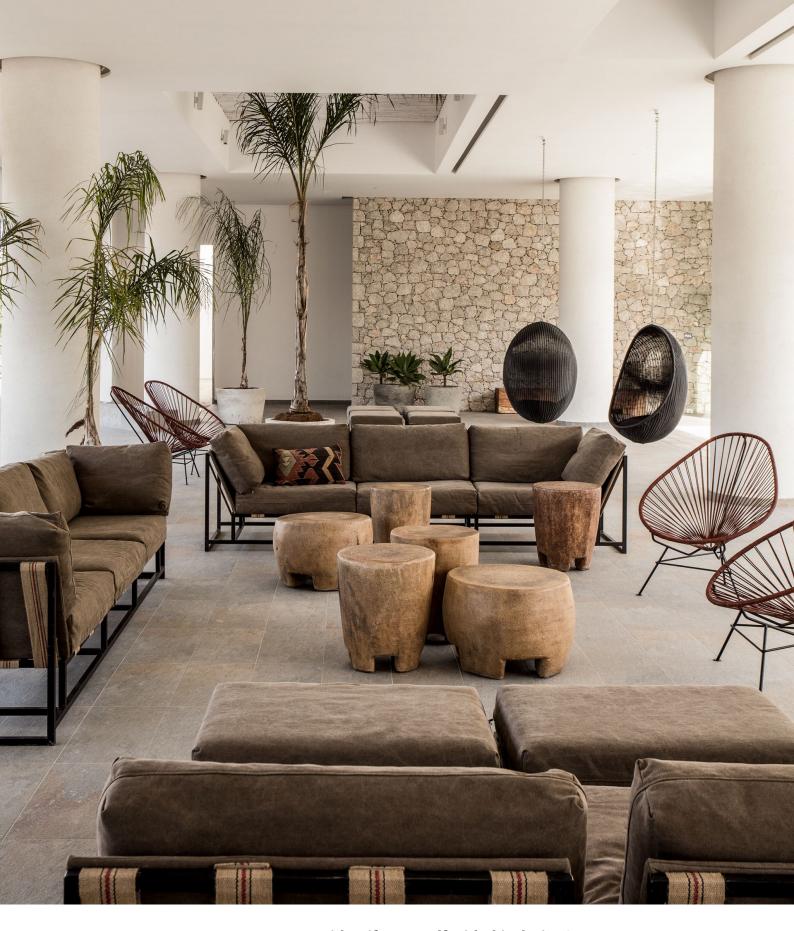

| Something in particular you like or dislike?: |  |
|-----------------------------------------------|--|
| Further comments:                             |  |

| Something in particular you like or dislike?: |  |
|-----------------------------------------------|--|
| Further comments:                             |  |