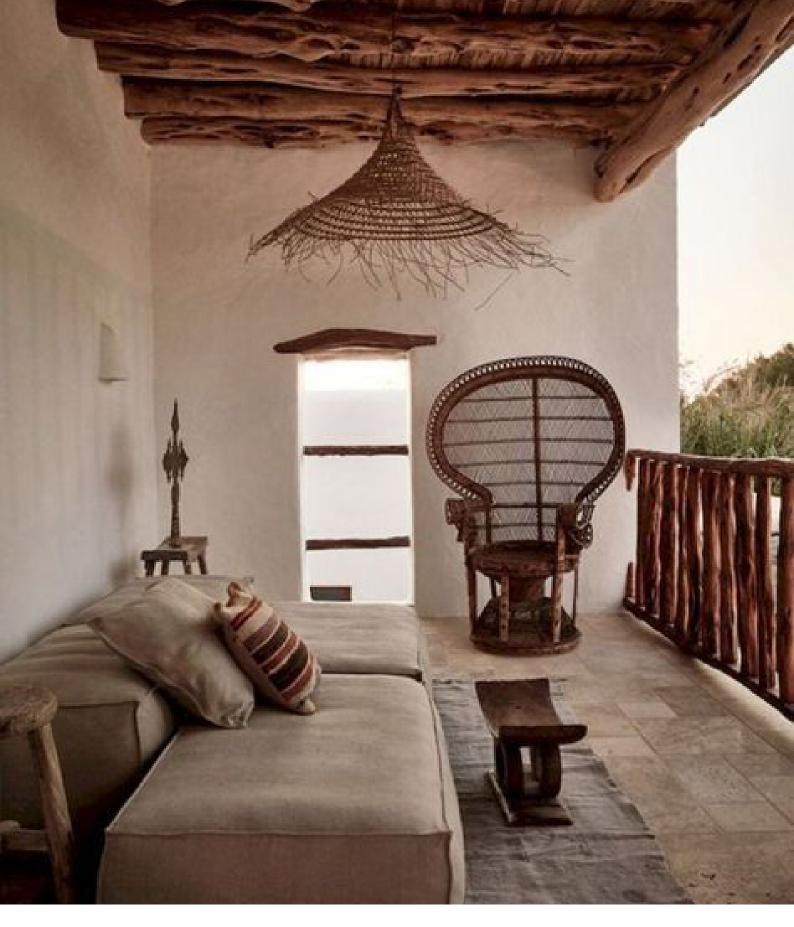

| Something in particular you like or dislike?: |  |
|-----------------------------------------------|--|
| Further comments:                             |  |

Do you identify yourself with this design?