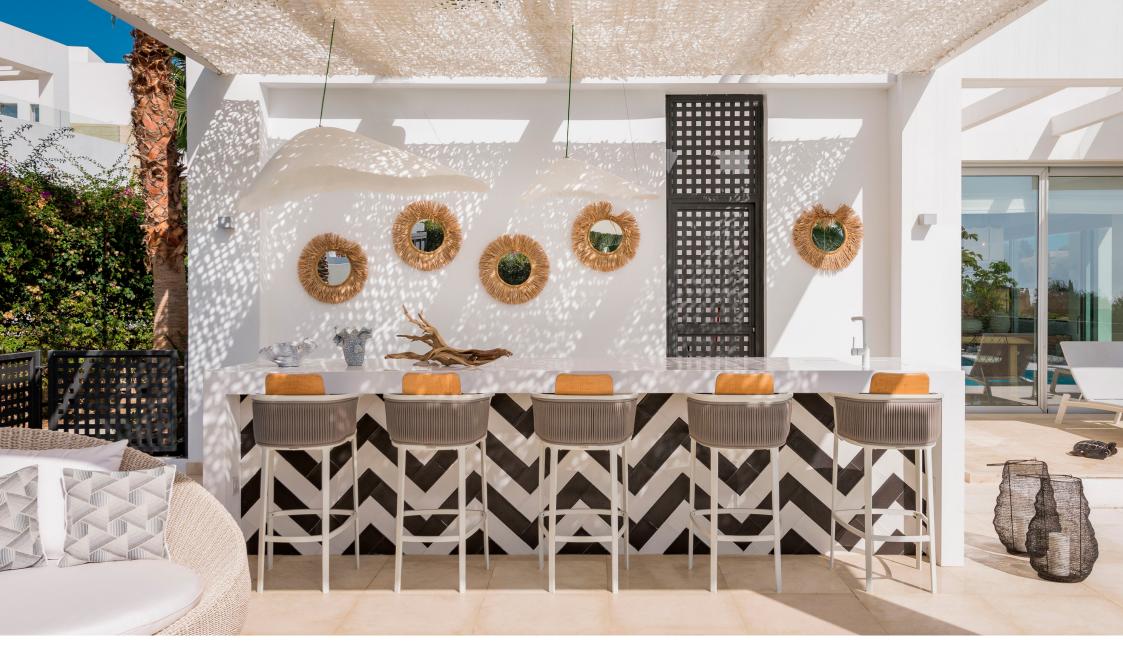

| Something in particular you like or dislike?: |  |
|-----------------------------------------------|--|
| Further comments:                             |  |

| Something in particular | Further comments: |  |
|-------------------------|-------------------|--|
| you like or dislike?:   |                   |  |
|                         |                   |  |
|                         |                   |  |